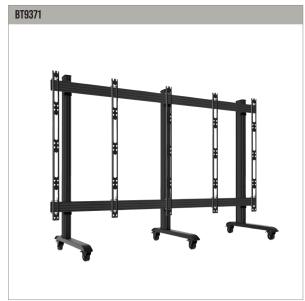

BT9340

BOLT DOWN UNIVERSAL DIRECT VIEW LED VIDEOWALL STAND

FREESTANDING UNIVERSAL DIRECT VIEW LED VIDEOWALL STAND

BT9370

B-Tech's online configuration tool is a quick and simple way to specify and order your LED videowall mounting solution. Simply input a few details about the panels you wish to use and how you want to install them (wall mounted, trolley etc.) and the tool will give you a part code that you can use to order with. The request a quote option will instantly notify us of your interest and allow us to quickly provide you with a quotation.

MOBILE UNIVERSAL DIRECT VIEW LED VIDEOWALL STAND

SS-V3-BT9372-050422