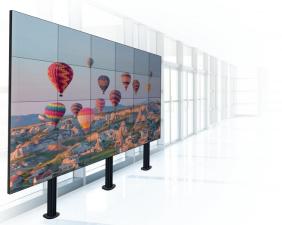

# **BT9372** BOLT DOWN UNIVERSAL DIRECT VIEW LED VIDEOWALL STAND

The BT9372 is a bolt down solution designed to assemble LED panel videowalls. As part of B-Tech's System X Range, the BT9372 is part of a universal mounting system which is compatible with various LED panels, for use in several formats; wall mounted, trolley, freestanding and bolt down. An LED configuration tool allows BT9372 requirements to be specified online and features a quote request option which means pricing can be provided quickly, orders placed can then be fulfilled with short lead times thanks to our extensive stock of off-the-shelf B-Tech components.

#### SHOWN IN A 5X4 CONFIGURATION

| SPECIFICATION                                |                 |
|----------------------------------------------|-----------------|
| Cabinet fixing method                        | Front mounted   |
| Colour option (columns and horizontal rails) | Black or Silver |
| For indoor use only                          |                 |