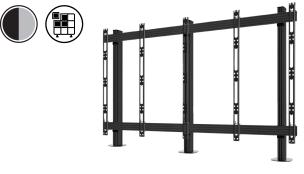

### **BT9372-FM**

#### SHOWN IN A 5X4 CONFIGURATION

| SPECIFICATION                                |                 |
|----------------------------------------------|-----------------|
| Cabinet fixing method                        | Front mounted   |
| Colour option (columns and horizontal rails) | Black or Silver |
| For indoor use only                          |                 |