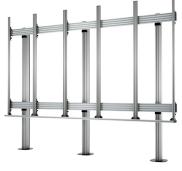

### **BT9372-FM**

#### SHOWN IN A 5X4 CONFIGURATION

| SPECIFICATION                                |                 |
|----------------------------------------------|-----------------|
| Cabinet fixing method                        | Front mounted   |
| Colour option (columns and horizontal rails) | Black or Silver |
| For indoor use only                          |                 |