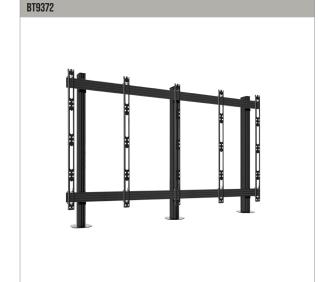

## BT9372-RM

#### SHOWN IN A 4X4 CONFIGURATION

ЫĦ

# SPECIFICATION Cabinet fixing method Rear mounted Colour option (columns and horizontal rails) Black or Silver For indoor use only End of the second secon

 Keyhole mounting for rear access panels allows safe and secure installation of large scale LED videowalls