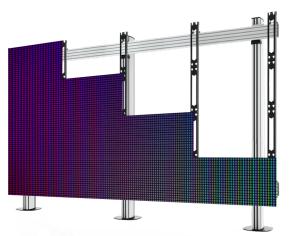

## BT9372-RM

#### SHOWN IN A 4X4 CONFIGURATION

ЫĦ

# SPECIFICATION Cabinet fixing method Rear mounted Colour option (columns and horizontal rails) Black or Silver For indoor use only End of the second secon

 Keyhole mounting for rear access panels allows safe and secure installation of large scale LED videowalls