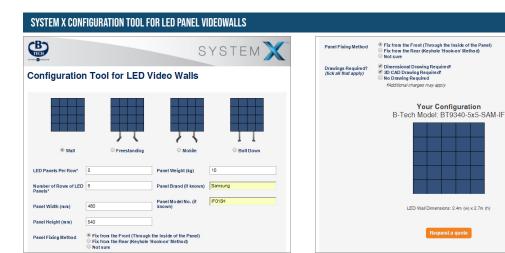

#### ALTERNATE CONFIGURATIONS

There are actually over 2000 different configurations of BT9372 available! Visit our online configuration tool to specify setups of up to 6x4 with different options such as screen size, orientation and leg height.

#### Try now at

www.btechavmounts.com/systemx-configurator or www.btechavmounts.com/led-panel-configurator

BT9340

BOLT DOWN UNIVERSAL DIRECT VIEW LED VIDEOWALL STAND

FREESTANDING UNIVERSAL DIRECT VIEW LED VIDEOWALL STAND

BT9370

B-Tech's online configuration tool is a quick and simple way to specify and order your LED videowall mounting solution. Simply input a few details about the panels you wish to use and how you want to install them (wall mounted, trolley etc.) and the tool will give you a part code that you can use to order with. The request a quote option will instantly notify us of your interest and allow us to quickly provide you with a quotation.